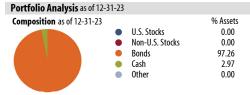

| Morningstar Sectors as of 12-31-23 |                      | %Fund | %Category |
|------------------------------------|----------------------|-------|-----------|
| TT.                                | Government           | 6.04  | 2.34      |
| 0                                  | Corporate            | 91.55 | 89.77     |
| 食                                  | Securitized          | 0.07  | 1.41      |
| **                                 | Municipal            | 0.00  | 0.03      |
|                                    | Cash and Equivalents | 2.34  | 4.51      |
|                                    | Other                | 0.00  | 1.93      |