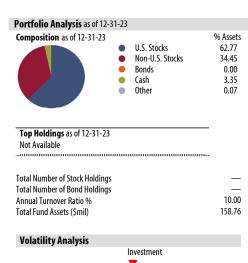

| Statistics as of 12-31- | Stk Port Avg | S&P 500    | Category  |
|-------------------------|--------------|------------|-----------|
| 23                      |              |            |           |
| P/E Ratio               | 15.41        | 21.23      | 16.92     |
| P/B Ratio               | 2.05         | 4.01       | 2.62      |
| P/C Ratio               | 8.98         | 14.45      | 10.89     |
| GeoAvgCap(\$mil)        | 35,595.06    | 270,108.49 | 91,201.79 |
|                         |              |            |           |

| Risk Measures as of 03- | Port Avg | S&P 500 | Category |
|-------------------------|----------|---------|----------|
| 31-24                   |          |         |          |
| 3 Yr Std Dev            | 16.60    | 17.60   | 16.48    |
| 3 Yr Sharpe Ratio       | 0.20     | 0.54    | 0.20     |
| 3 Yr Alpha              | 2.74     | _       | 2.67     |
| 3 Yr Beta               | 1.32     | _       | 1.26     |
| 3 Yr R-squared          | 96.48    | —       | 89.86    |