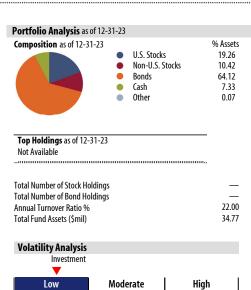

## Portfolio Manager(s)

Michael McClary. M.A., University of Akron. B.A., University of Akron. Since 2011.

In the past, this investment has shown a relatively small range of fluctuations relative to other investments. Based on this measure, currently more than two thirds of all investments have shown higher levels of risk. Consequently, this investment may appeal to investors looking for a conservative investment strategy.