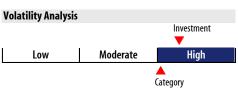

In the past, this investment has shown a wide range of price fluctuations relative to other investments. This investment may experience significant price increases in favorable markets or undergo large price declines in adverse markets. Some of this risk may be offset by owning other investments that follow different investment strategies.